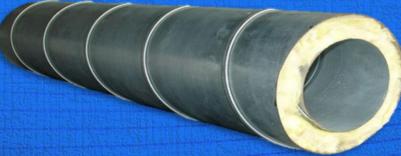

Gage From 20 to 26

INSULATION ON FIBERGLASS (DOUBLE WALL)

Gage From 20 to 26

ELBOW 90°

ELBOW 45°

**BUILDING ON SPECIAL DIAMETERS** 