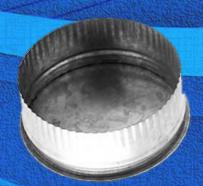

## **SPECIALTY & CUSTOM PIECES**

ROUND
TRANSFORMATION 90°

ROUND TRANSFORMATION 45°

ROUND TRANSFORMATION
WITH TAKE OFF

Gage From 20 to 26

SQUARE TRANSFORMATION WITH TAKE OFF

**ROUND TYPE "T"** 

END CAP