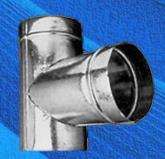

## **SPECIALTY & CUSTOM PIECES**

ROUND
TRANSFORMATION 90°

ROUND TRANSFORMATION 45°

ROUND TRANSFORMATION
WITH TAKE OFF

Gage From 20 to 26

SQUARE TRANSFORMATION WITH TAKE OFF

**ROUND TYPE "T"** 

END CAP