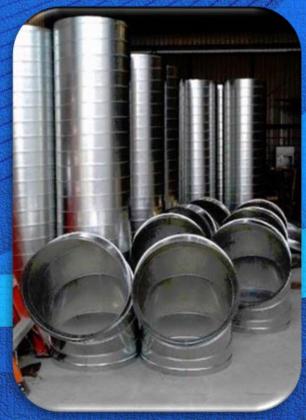

## PIEZAS ESPECIALES

**COUPLINGS** 

DRAIN PAN

SQUARE TO ROUND TRANSICTION

CORNERS TYPE "TDC"

**MACHINE TO SPIRAL DUCTS** 

PLASMA CUTTING COMPUTERIZED

**INSULATION PROCESS** 