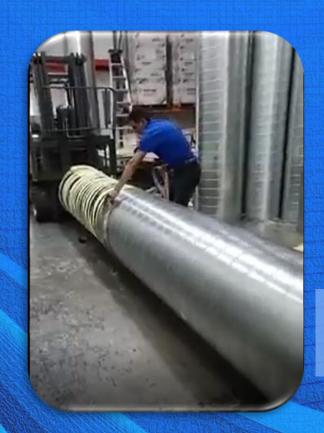

## PIEZAS ESPECIALES

**COUPLINGS** 

DRAIN PAN

SQUARE TO ROUND TRANSICTION

CORNERS TYPE "TDC"

**MACHINE TO SPIRAL DUCTS** 

PLASMA CUTTING COMPUTERIZED

**INSULATION PROCESS** 