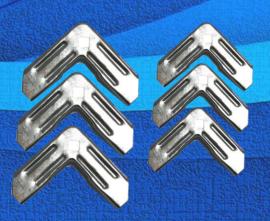

## PIEZAS ESPECIALES

**COUPLINGS** 

DRAIN PAN

SQUARE TO ROUND TRANSICTION

CORNERS TYPE "TDC"

**MACHINE TO SPIRAL DUCTS** 

PLASMA CUTTING COMPUTERIZED

**INSULATION PROCESS** 