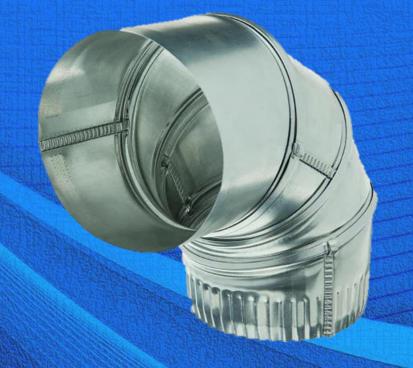

Gage From 20 to 26

INSULATION ON FIBERGLASS (DOUBLE WALL)

Gage From 20 to 26

ELBOW 90°

ELBOW 45°

**BUILDING ON SPECIAL DIAMETERS** 