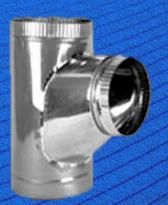

## **SPECIALTY & CUSTOM PIECES**

ROUND
TRANSFORMATION 90°

ROUND TRANSFORMATION 45°

ROUND TRANSFORMATION
WITH TAKE OFF

Gage From 20 to 26

SQUARE TRANSFORMATION WITH TAKE OFF

**ROUND TYPE "T"** 

END CAP