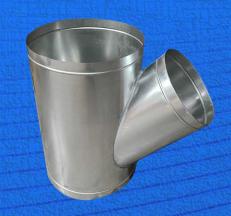

## **SPECIALTY & CUSTOM PIECES**

ROUND
TRANSFORMATION 90°

ROUND TRANSFORMATION 45°

ROUND TRANSFORMATION
WITH TAKE OFF

Gage From 20 to 26

SQUARE TRANSFORMATION WITH TAKE OFF

**ROUND TYPE "T"** 

END CAP