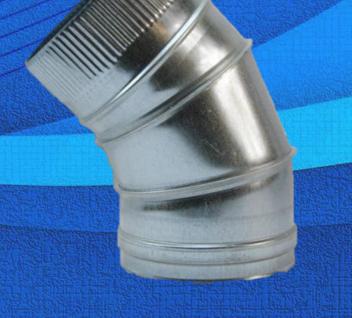

Gage From 20 to 26

INSULATION ON FIBERGLASS (DOUBLE WALL)

Gage From 20 to 26

ELBOW 90°

ELBOW 45°

**BUILDING ON SPECIAL DIAMETERS** 