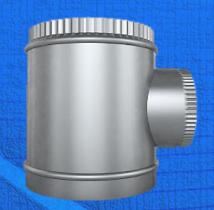

## **SPECIALTY & CUSTOM PIECES**

ROUND
TRANSFORMATION 90°

ROUND TRANSFORMATION 45°

ROUND TRANSFORMATION
WITH TAKE OFF

Gage From 20 to 26

SQUARE TRANSFORMATION WITH TAKE OFF

**ROUND TYPE "T"** 

END CAP

SQUARE TYPE "T"