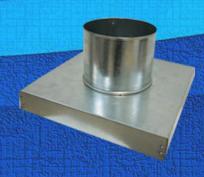

## **SPECIALTY & CUSTOM PIECES**

ROUND
TRANSFORMATION 90°

ROUND TRANSFORMATION 45°

ROUND TRANSFORMATION
WITH TAKE OFF

Gage From 20 to 26

SQUARE TRANSFORMATION WITH TAKE OFF

**ROUND TYPE "T"** 

END CAP