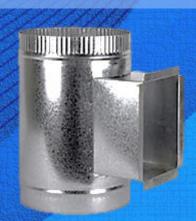

## **SPECIALTY & CUSTOM PIECES**

ROUND
TRANSFORMATION 90°

ROUND TRANSFORMATION 45°

ROUND TRANSFORMATION
WITH TAKE OFF

Gage From 20 to 26

SQUARE TRANSFORMATION WITH TAKE OFF

**ROUND TYPE "T"** 

END CAP