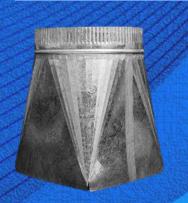

Gage From 20 to 26

INSULATION ON FIBERGLASS (DOUBLE WALL)

Gage From 20 to 26

ELBOW 90°

ELBOW 45°

**BUILDING ON SPECIAL DIAMETERS** 