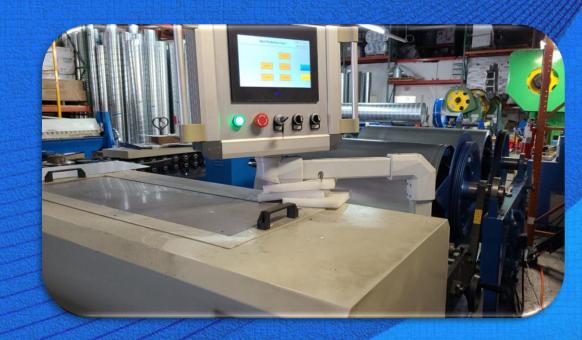

## PIEZAS ESPECIALES

**COUPLINGS** 

DRAIN PAN

SQUARE TO ROUND TRANSICTION

CORNERS TYPE "TDC"

**MACHINE TO SPIRAL DUCTS** 

PLASMA CUTTING COMPUTERIZED

**INSULATION PROCESS** 